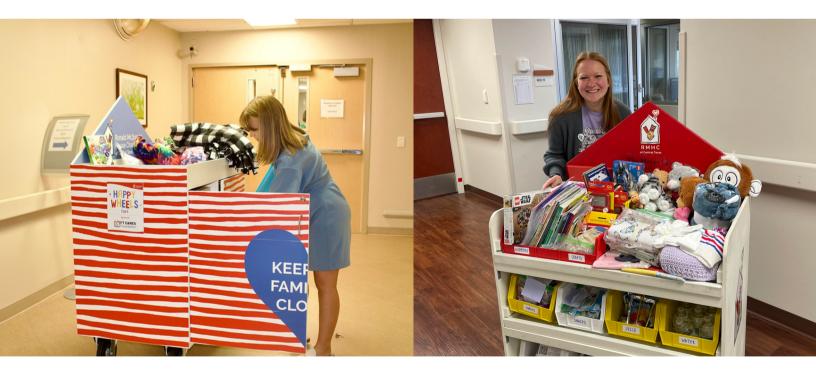

# Happy Wheels Cart Hero

# • 2 Available

Happy Wheels Cart Heroes bring comfort directly to families staying at their child's hospital bedside. Stocked with items for children and their families, volunteers distribute complimentary coffee, snacks, toiletries, coloring books and more.

#### Sponsorship includes the following benefits:

- Name or logo and personal message on Happy Wheels Cart
- Name or logo on RMHC CTX website for duration of sponsorship
- Name, logo, or picture included in HWC Hero highlights on RMHC CTX social media accounts
- Name or logo in one bi-annual newsletter and e-newsletter
- Sponsorship summary report of your year-long impact