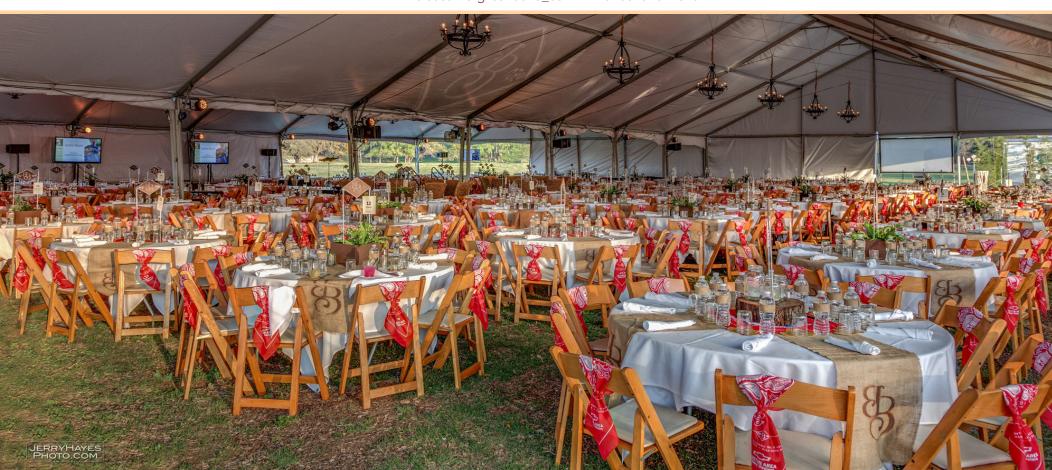

## NOT YOUR ORDINARY GALA

magine being whisked to the enchanting Wild Onion Ranch. Step off a luxury bus and be greeted with a delicious beverage. Imagine quests wearing their best fashionable cowgirl chic or cowboy cool outfits while dining and dancing under a blanket of stars. And, imagine a fantastic silent auction that features unique items and a live auction that creates some heated competition.

That is a glimpse of the much anticipated Bandana Ball, annual fundraiser that benefits the thousands of families that rely on Ronald McDonald House Charities of Central Texas.

Celebrating its 26<sup>th</sup> year, Bandana Ball brings a fresh meaning to fundraisers. Capturing a true western-spirit, this casually cool, yet sophisticated event supports the work of RMHC CTX and helps provide comfort, care and a nurturing "home-away-from-home" to the families of critically ill or injured children.